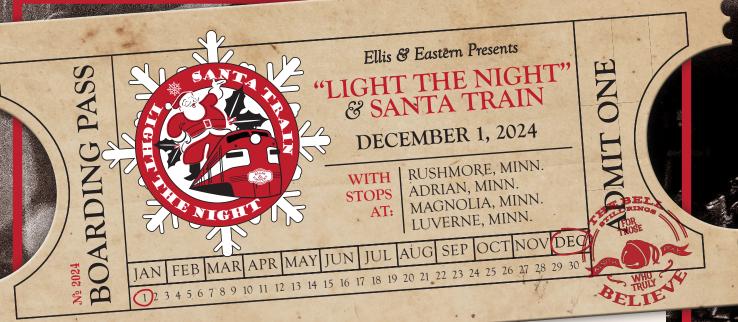

Ellis & Eastern Railroad will bring Santa & Mrs. Claus to Southwest Minnesota to kick-off the holiday season!

## "LIGHT THE NIGHT" & SANTA TRAIN DECEMBER 1, 2024

| 11:30 to 12:30 pm | AT RUSHMORE, MN DEPOT PICTURES WITH SANTA - Food & Beverage by Rushmore Booster Club and cookies by Ellis & Eastern    |
|-------------------|------------------------------------------------------------------------------------------------------------------------|
| 1:15 to 2:15 pm   | AT ADRIAN, MN DEPOT PICTURES WITH SANTA - Beverage by Adrian Town & Country Association and cookies by Ellis & Eastern |
| 3:00 to 3:40 pm   | AT MAGNOLIA, MN DEPOT PICTURES WITH SANTA - Beverage by City of Magnolia and cookies by Ellis & Eastern                |
| 4:30 to 6:00 pm   | AT LUVERNE OMAHA DEPOT PICTURES WITH SANTA<br>- Beverage by First Presbyterian Church and cookies by Ellis & Eastern   |
| 6:15 pm           |                                                                                                                        |
| 7:00 pm           | FIREWORKS AT LUVERNE CITY PARK                                                                                         |
| To Follow         | "LIGHT THE NIGHT" – lighted displays turned on<br>www.LuverneChamber.com                                               |